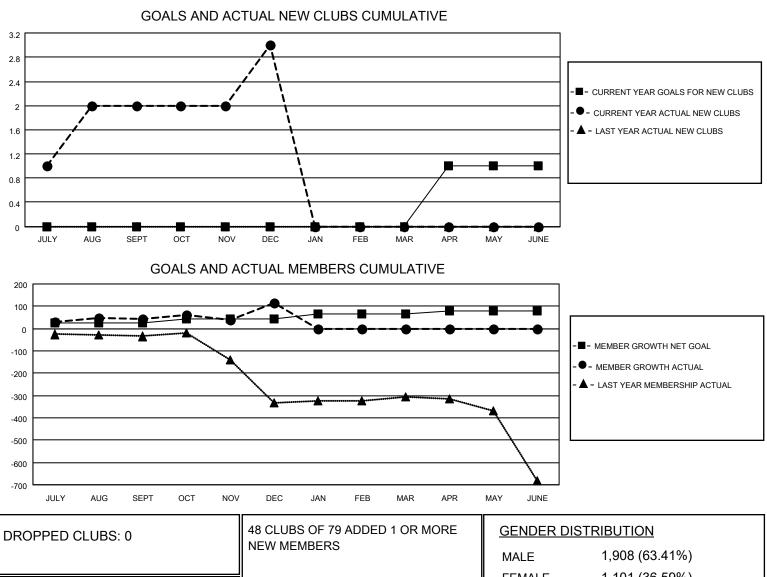

## LOCATION INDIA

District 3232F2

Results as of: 12/31/2020

| Clubs                 |               |           |               | Members               |                         |                         |                                                    |  |
|-----------------------|---------------|-----------|---------------|-----------------------|-------------------------|-------------------------|----------------------------------------------------|--|
| RESULTS FOR 2020-2021 |               |           |               | RESULTS FOR 2020-2021 |                         |                         |                                                    |  |
| QUARTER               | NEW CLUB GOAL | NEW CLUBS | DROPPED CLUBS | QUARTER MEI           | MBER GROWTH NET<br>GOAL | MEMBER GROWTH<br>ACTUAL | DROPPED<br>MEMBERS ACTUAL<br>(including transfers) |  |
| JULY/AUG/SEPT         | 0             | 2         | 0             | JULY/AUG/SEPT         | 25                      | 83                      | 36                                                 |  |
| OCT/NOV/DEC           | 0             | 1         | 0             | OCT/NOV/DEC           | 20                      | 167                     | 94                                                 |  |
| JAN/FEB/MAR           | 0             | 0         | 0             | JAN/FEB/MAR           | 20                      | 0                       | 0                                                  |  |
| APR/MAY/JUNE          | 1             | 0         | 0             | APR/MAY/JUNE          | 15                      | 0                       | 0                                                  |  |

| DROPPED MEMBERS |     |                           | FEMALE                     | 1,101 (36.59%) |       |
|-----------------|-----|---------------------------|----------------------------|----------------|-------|
| DECEASED        | 8   | CLICK HERE FOR CUMULATIVE | TOTAL FAMILY UNIT MEMBERS  |                | 2,051 |
| CLUB CANCELLED  | 0   | MEMBERSHIP DATA           |                            |                | 1.280 |
| OTHER 122       |     |                           | FAMILY MEMBERS PAYING HALF |                | 1,200 |
| TOTAL           | 130 |                           |                            |                |       |